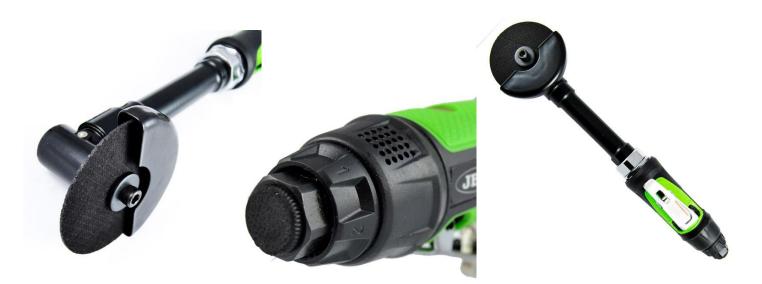

# Function

This item is especially designed for cutting off rear axle and exhaust tubes/brackets. Additionally suited to cutting off side frames or door sills.

# Advantages

- ✓ Metal guard with 5-inch-long shaft
- Impact resistant composite handle for reduced weight.
- ✓ Cuts up to 3/4" rolled steel
- ✓ Safety lock-off throttle
- ✓ Speed Regulator is included
- ✓ Exhaust rear 360°