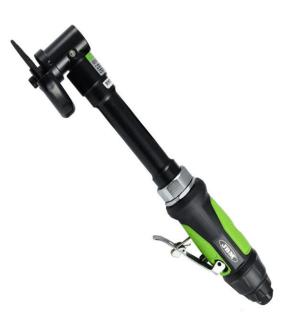

# Function

This item is especially designed for cutting off rear axle and exhaust tubes/brackets. Additionally suited to cutting off side frames or door sills.

# Advantages

- ✓ Metal guard with 5-inch-long shaft
- Impact resistant composite handle for reduced weight.
- ✓ Cuts up to 3/4" rolled steel
- ✓ Safety lock-off throttle
- ✓ Speed Regulator is included
- ✓ Exhaust rear 360°